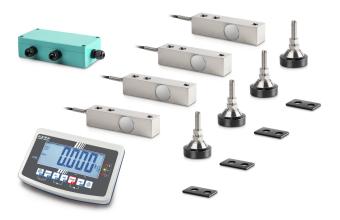

## KERN CW 4500KFB

Scale kit with build-type approval for individual assembly of floor scales - suitable for use in harsh industrial environments with humid environmental conditions

| Category          |                           |
|-------------------|---------------------------|
| Brand             | Sauter                    |
| Product categoriy | All-in-one solution & set |
| Product group     | Scale kit                 |
| Product family    | CW KFB                    |

| Measuring System        |              |
|-------------------------|--------------|
| Weighing system         | Strain gauge |
| Weighing capacity [Max] | 4500 kg      |
| Load cell connection    | 6-wire       |

| Approval        |     |  |
|-----------------|-----|--|
| Accuracy classe | III |  |

| Display      |     |  |
|--------------|-----|--|
| Display type | LCD |  |
| Display type | LCD |  |

| Construction             |               |
|--------------------------|---------------|
| Material display housing | Plastics      |
| Material load cell(s)    | alloyed steel |
| Load cells - number      | 4             |

| Functions                 |                  |
|---------------------------|------------------|
| IP protection - display   | no IP protection |
| IP protection - load cell | IP67             |

| Packing & Shipping           |                |
|------------------------------|----------------|
| Readability force [d] (N)    | 1 d            |
| Dimensions packaging (W×D×H) | 520×430×340 mm |
| Net weight                   | 8 kg           |
| Shipping method              | Parcel service |
| Net weight approx.           | 8 kg           |
| Gross weight approx.         | 9 kg           |